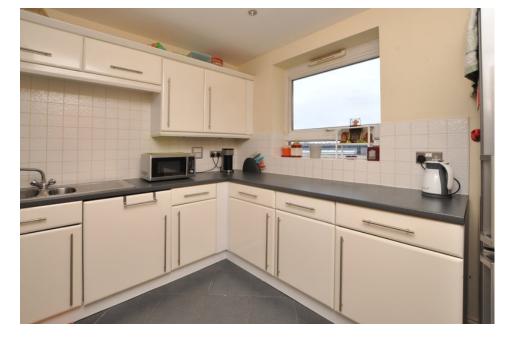

With wood flooring running through the main living space the flat has modern fitted kitchen with appliances and has lots of natural light running through it.

Available to move into from mid January, this will suit 2 professional sharers that want to ideally walk to Bromley South Station and commute into London without any fuss.