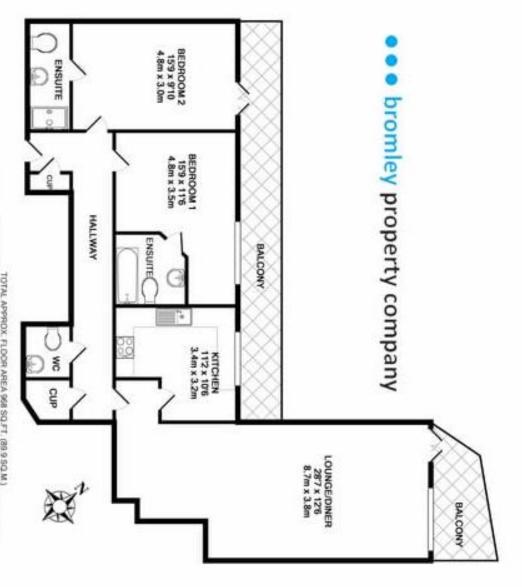

## Sparkes Close, Bromley | £1,550 PCM

A large top floor 2 bedroom apartment to rent in bromley very close to Bromley South Station. Offering just under 1000 sq ft of living space. Offering 2 balconies and 2 car parking spaces the flat has a huge living/dining room as well 2 good sized double bedrooms each with their own bathroom.

Contact us quickly to arrange a viewing before this one gets snapped up.

TOTAL APPROX. FLOCIS AREA 968 SQ.FT. (89.9 SQ.M.)

White every attempt has been reade to ensure the accuracy of the Sop plan contained have research of doors, worklow, from any day getter terms are approximate and no responsibility to stand area for any contained, from the production of the plan of the plan of the plan area of the plan of t