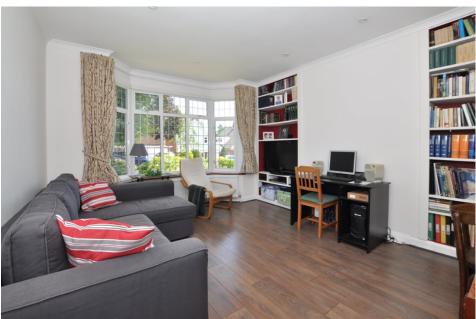

Downstairs, the theme continues: a generous reception to the front is just the start. Venture to the rear of the house and you are greeted with an outstanding family room: a spacious combination of kitchen, dining and living room with bi-folds opening to a sunny rear patio. There's also a utility room, which in turn opens to the garage.