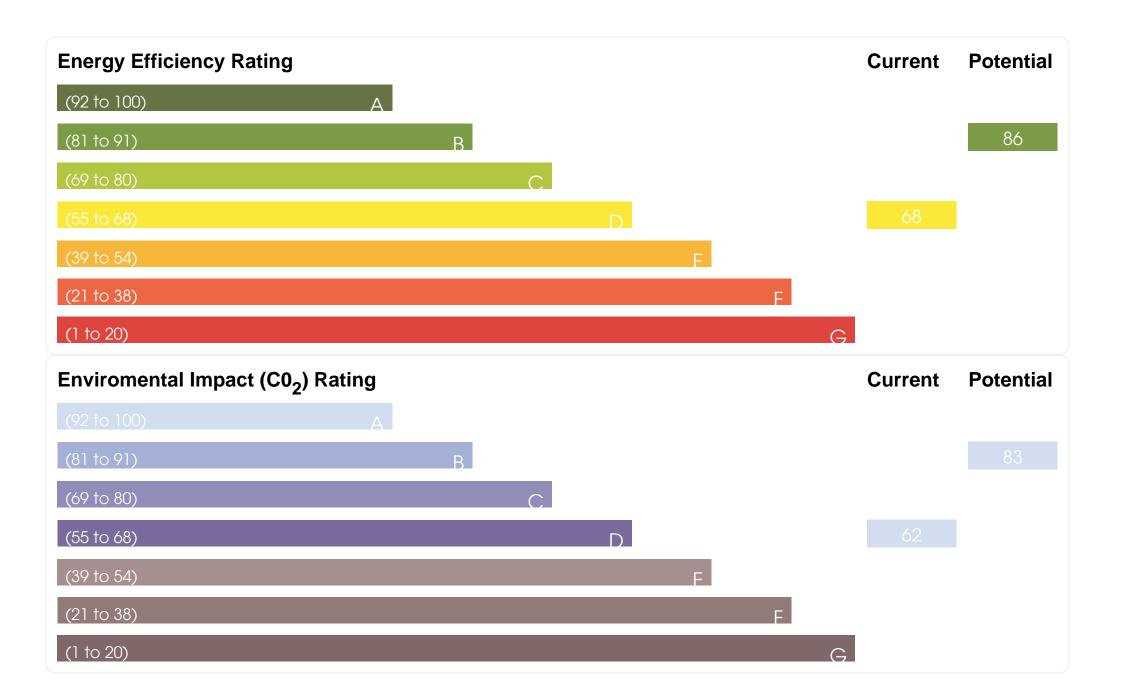

great semi-detached house on the Langley/Bromley borders should be enough to tempt anyone.

Look inside and it should seal the deal. This house is stunning. Very spacious accommodation awaits: three bedrooms upstairs with family bathroom and WC offer better than average square footage, atypical of houses of this era.

Downstairs, the theme continues: a generous reception to the front is just the start. Venture to the rear of the house and you are greeted with an outstanding family room: a spacious combination of kitchen, dining and living room with bi-folds opening to a sunny rear patio. There's also a utility room, which in turn opens to the garage.

Stunning 3 bed house to rent in Bromley, mostly unfurnished and available from the beginning of October 2019.

NO PETS ARE ALLOWED