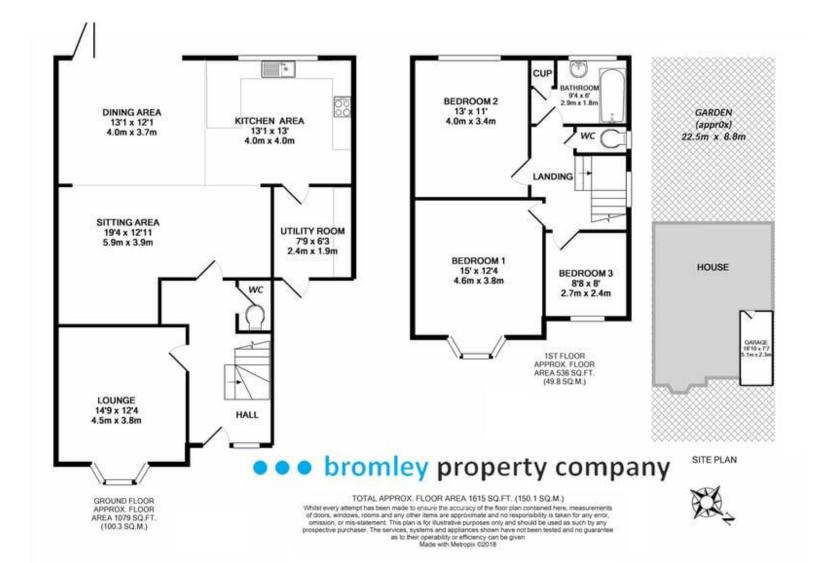

Look inside and it should seal the deal. This house is stunning. Very spacious accommodation awaits: three bedrooms upstairs with family bathroom and WC offer better than average square footage, atypical of houses of this era.

Downstairs, the theme continues: a generous reception to the front is just the start. Venture to the rear of the house and you are greeted with an outstanding family room: a spacious combination of kitchen, dining and living room with bi-folds opening to a sunny rear patio. There's also a utility room, which in turn opens to the garage.