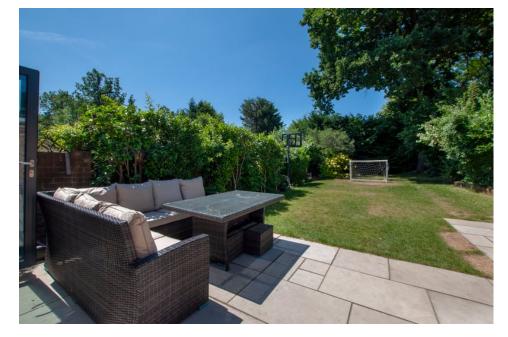

Downstairs, the theme continues: a generous reception to the front is just the start. Venture to the rear of the house and you are greeted with an outstanding family room: a spacious combination of kitchen, dining and living room with bi-folds opening to a sunny rear patio. There's also a utility room, which in turn opens to the garage.