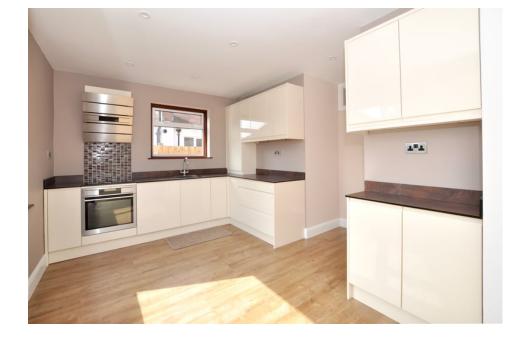

From the hallway there is also a good size living room with large bay window facing to the front of the house. From here you can walk through towards the rear of the house to enter into a lovely dining area that takes you round and through into a beautifully fitted new kitchen. This open plan living space combines all three rooms and has a seem-less flow to it.