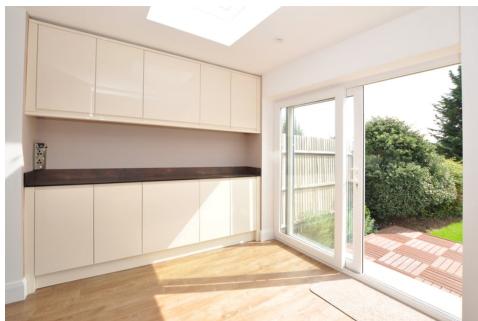

From the hallway there is also a good size living room with large bay window facing to the front of the house. From here you can walk through towards the rear of the house to enter into a lovely dining area that takes you round and through into a beautifully fitted new kitchen. This open plan living space combines all three rooms and has a seem-less flow to it.