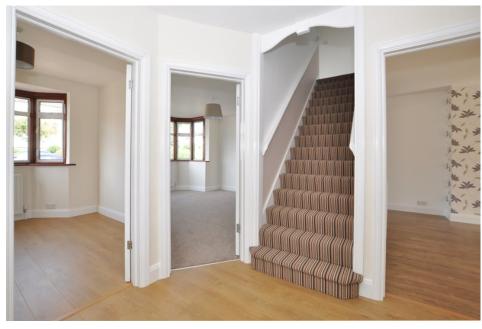

The property offers approximately 1600 sq ftof internal living space with plenty of bespoke features and has a great deal of natural light flooding through it.

Upon entry you walk into a spacious hallway that has a third reception room/study that faces to the front of the house that could also be used as a 5th bedroom (double). There is also a separate WC and a shower/utility room that are newly fitted.

From the hallway there is also a good size living room with large bay window facing to the front of the house. From here you can walk through towards the rear of the house to enter into a lovely dining area that takes you round and through into a beautifully fitted new kitchen. This open plan living space combines all three rooms and has a seem-less flow to it.