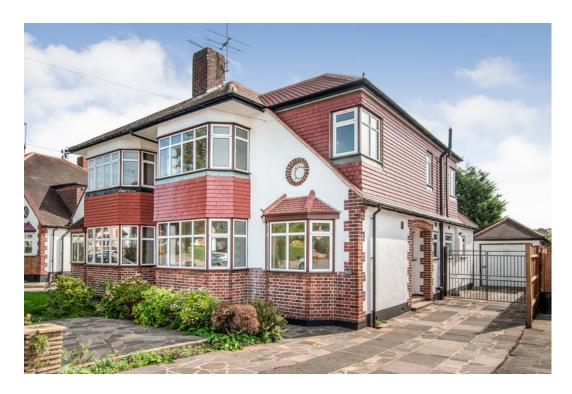

bromley property company

Windermere Road, West Wickham | £2,595 PCM

Located in a quiet tree lined road in West Wickham is this attractive 4/5 bedroom semi-detached house that has been completely refurbished and is up to date throughout (with an above average EPC rating). The road is close to reputable primary and secondary schools, local shops and good transport links.

The property offers approximately 1600 sq ftof internal living space with plenty of bespoke features and has a great deal of natural light flooding through it.

Upon entry you walk into a spacious hallway that has a third reception room/study that faces to the front of the house that could also be used as a 5th bedroom (double). There is also a separate WC and a shower/utility room that are newly fitted.