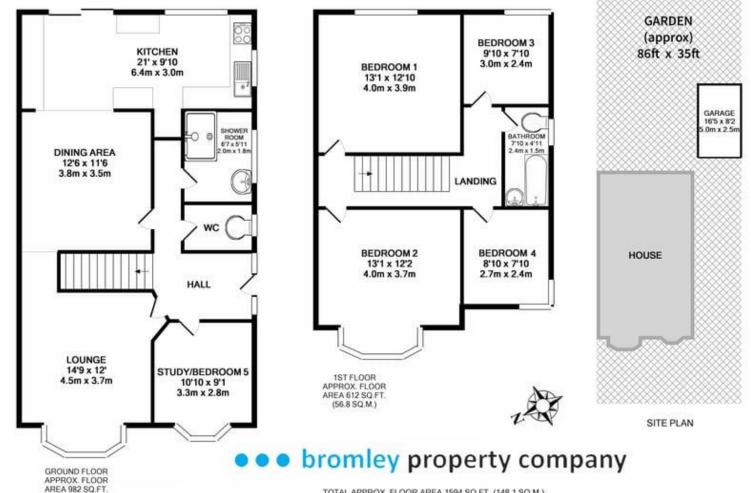

The property offers approximately 1600 sq ftof internal living space with plenty of bespoke features and has a great deal of natural light flooding through it.

Upon entry you walk into a spacious hallway that has a third reception room/study that faces to the front of the house that could also be used as a 5th bedroom (double). There is also a separate WC and a shower/utility room that are newly fitted.

From the hallway there is also a good size living room with large bay window facing to the front of the house. From here you can walk through towards the rear of the house to enter into a lovely dining area that takes you round and through into a beautifully fitted new kitchen. This open plan living space combines all three rooms and has a seem-less flow to it.

To the rear of the house is a mature garden with pleasant views that offers a decked area as you step outside and then steps down to a lawned section that would be a pleasure for any budding gardener to spend time in and enjoy.

Back in the house upstairs you will find 4 more bedrooms (2 doubles and 2 large singles) as well as a newly fitted modern family bathroom.

To the rear there is a garage and to the side there is plenty of off street parking.

The house is decorated neutrally throughout with a mixture of new carpets and wooden flooring.

Pets are not allowed.

Available from 5th December 2022.

(91.2 SQ.M.)

TOTAL APPROX. FLOOR AREA 1594 SQ.FT. (148.1 SQ.M.)

Whilst every attempt has been made to ensure the accuracy of the floor plan contained here, measurements of doors, windows, rooms and any other items are approximate and no responsibility is taken for any error. omission, or mis-statement. This plan is for illustrative purposes only and should be used as such by any prospective purchaser. The services, systems and appliances shown have not been tested and no quarantee as to their operability or efficiency can be given Made with Metropix ©2018