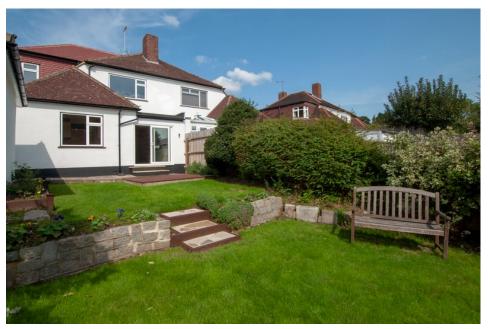

To the rear of the house is a mature garden with pleasant views that offers a decked area as you step outside and then steps down to a lawned section that would be a pleasure for any budding gardener to spend time in and enjoy.