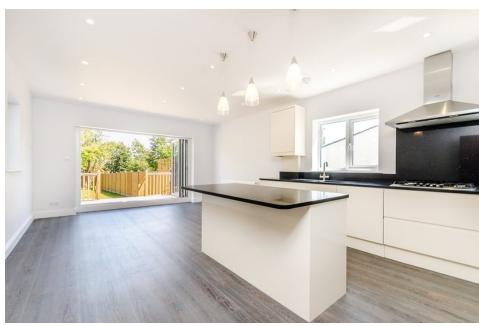

Offering over 1700 sq ft of living space, downstairs offers a large living room to the front and a good size dining room to the rear as well as a beautiful open plan kitchen diner that leads out to large rear garden and decked terrace.