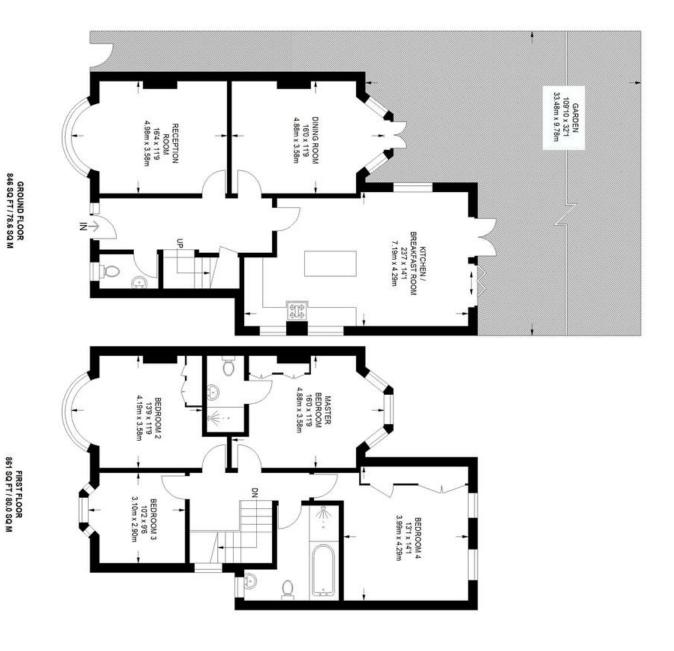

Offering over 1700 sq ft of living space, downstairs offers a large living room to the front and a good size dining room to the rear as well as a beautiful open plan kitchen diner that leads out to large rear garden and decked terrace.

Upstairs there are 3 double bedrooms with the master having an en-suite shower room and a good size single bedroom. There is also a modern family bathroom.

The house has off street parking for a couple of cars to the front and is walking distance from Hayes high street and train station as well as a short bus ride from Bromley town centre and station.

## APPROXIMATE GROSS INTERNAL AREA 1707 SQ FT / 158.6 SQ M

bromley property company