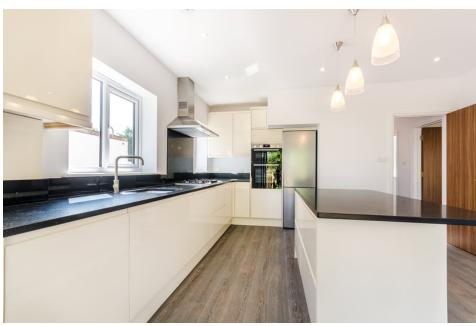

Offering over 1700 sq ft of living space, downstairs offers a large living room to the front and a good size dining room to the rear as well as a beautiful open plan kitchen diner that leads out to large rear garden and decked terrace.