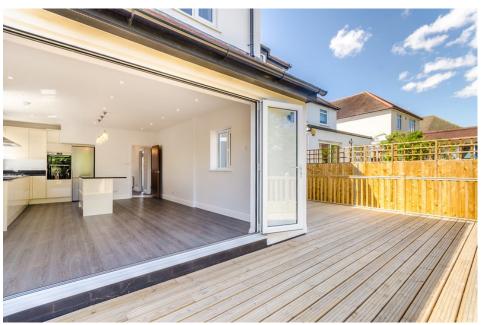

Offering over 1700 sq ft of living space, downstairs offers a large living room to the front and a good size dining room to the rear as well as a beautiful open plan kitchen diner that leads out to large rear garden and decked terrace.