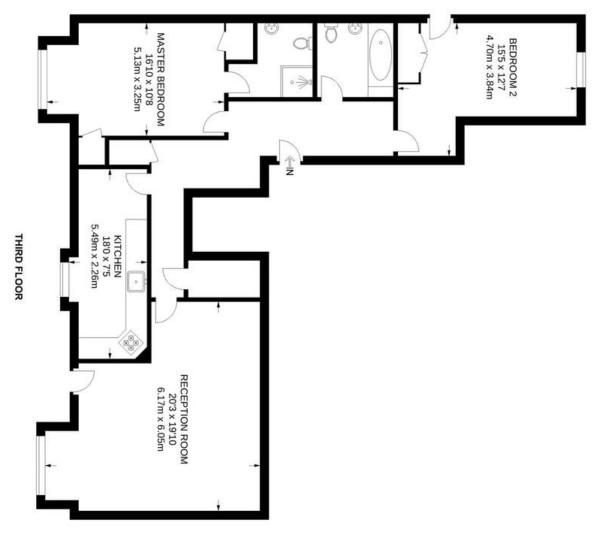

## Hayne Road, Beckenham | £1,650 PCM

This wonderful oversized 2 bedroom penthouse apartment is located within walking distance of Beckenham Junction station and offers 1130 sq ft of living space.

The apartment is finished to a great standard and offers lots of living space with a large reception and separate kitchen.

There are also 2 large double bedrooms as well as one with an en-suite shower room and the other with the main family bathroom right next to it.

The flat is laid out in an unusual L-shape which adds to the sense of space and also helps let in masses of natural light.

bromley property company

APPROXIMATE GROSS INTERNAL AREA 1130 SQ FT / 105 SQ M