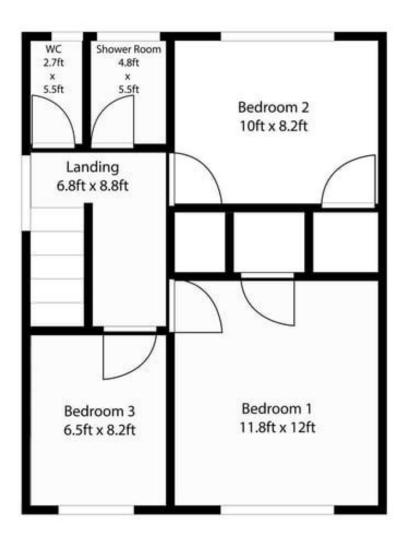

#### First Floor

There is also a modern fitted kitchen to the rear that leads out to the rear garden that has been recently landscaped and is ideal for those of you that are looking for a garden to love and cherish!

Upstairs and there are 2 double bedrooms and a single bedroom as well as a modern family shower room with separate WC.