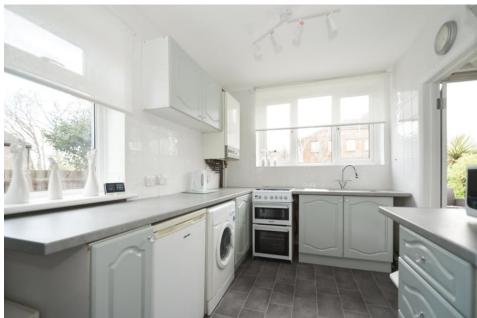

There is also a modern fitted kitchen to the rear that leads out to the rear garden that has been recently landscaped and is ideal for those of you that are looking for a garden to love and cherish!

Upstairs and there are 2 double bedrooms and a single bedroom as well as a modern family shower room with separate WC.

# Kitchen 7.8ft x 9.8ft Living Room / Diner 11.8ft x 24ft Hallway 6ft x 13ft