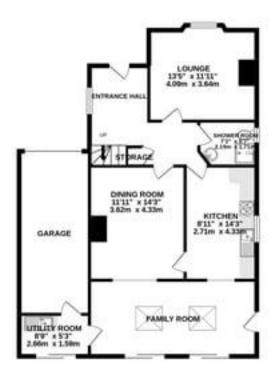

The house has a large inviting hallway upon entry with a lovely living room to the front of the house. There is a modern downstairs shower room and WC and then to the rear there is a large dining room that leads to a large family room at the rear of the property that spans the width of the property.

The modern kitchen is situated parallel to the dining room and also connects to the family room and the dining room.

Upstairs and you'll find 2 large double bedrooms, a smaller double bedroom and a single bedroom as well as a modern family bathroom.

## TOTAL FLOOR AREA: 1885 sq.ft. (175.1 sq.m.) approx.

Whilst every attempt has been made to ensure the accuracy of the foosplan contained here, measurements of doors, variables, rooms and any other items are approximate and no responsibility is taken for any enter, commission or reins-statement. This plans is the flustrative purposes only and should be used as out by any prospective purchases. The services, systems and appliances shown have not been tested and no guarantee as to their operability or efficiency can be given.