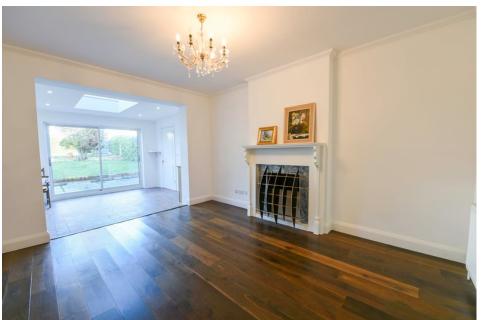

The house has a large inviting hallway upon entry with a lovely living room to the front of the house. There is a modern downstairs shower room and WC and then to the rear there is a large dining room that leads to a large family room at the rear of the property that spans the width of the property.