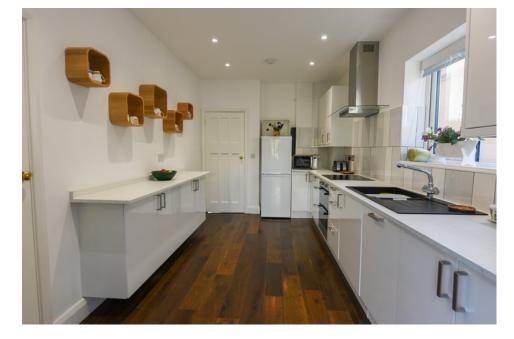

The modern kitchen is situated parallel to the dining room and also connects to the family room and the dining room.

Upstairs and you'll find 2 large double bedrooms, a smaller double bedroom and a single bedroom as well as a modern family bathroom.