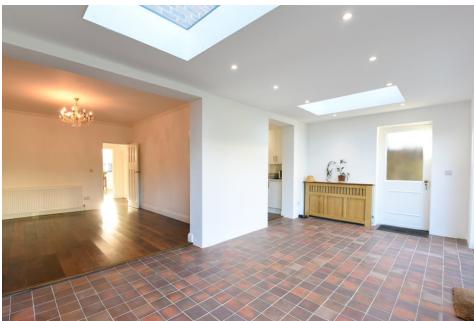

The house has a large inviting hallway upon entry with a lovely living room to the front of the house. There is a modern downstairs shower room and WC and then to the rear there is a large dining room that leads to a large family room at the rear of the property that spans the width of the property.