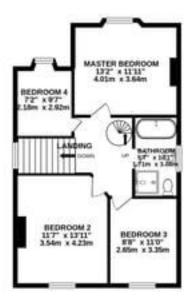

The modern kitchen is situated parallel to the dining room and also connects to the family room and the dining room.

Upstairs and you'll find 2 large double bedrooms, a smaller double bedroom and a single bedroom as well as a modern family bathroom.

There is also a spiral staircase leading up to a converted loft room that could be a children's playroom or 5th guest bedroom.

Hayes, West Wickham and Coney Hall Village are all within easy reach of the house a are many local primary and secondary schools.

## TOTAL FLOOR AREA: 1885 sq.ft. (175.1 sq.m.) approx.

Whilst every attempt has been made to ensure the accuracy of the foosplan contained here, measurements of doors, variables, rooms and any other items are approximate and no responsibility is taken for any enter, commission or reins-statement. This plans is the flustrative purposes only and should be used as out by any prospective purchases. The services, systems and appliances shown have not been tested and no guarantee as to their operability or efficiency can be given.