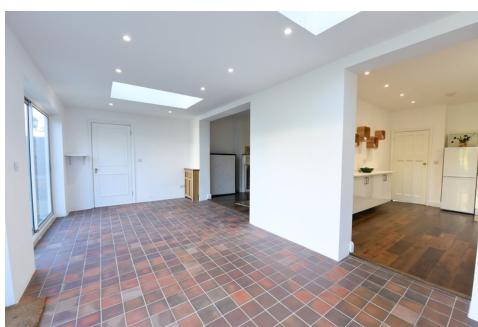

The house has a large inviting hallway upon entry with a lovely living room to the front of the house. There is a modern downstairs shower room and WC and then to the rear there is a large dining room that leads to a large family room at the rear of the property that spans the width of the property.

The modern kitchen is situated parallel to the dining room and also connects to the family room and the dining room.

Upstairs and you'll find 2 large double bedrooms, a smaller double bedroom and a single bedroom as well as a modern family bathroom.