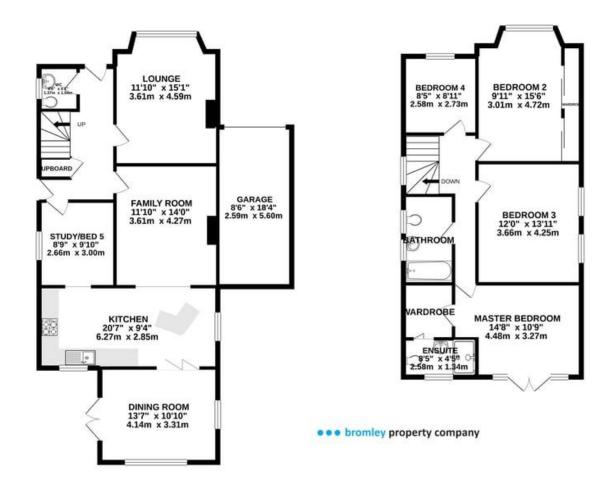

bromley property company

Little Court, West Wickham | £875,000

Located in a quiet cut de sac in West Wickham is this beautiful 4/5 bedroom detached house.

The property offers approximately 1850 sq ft of living space and has been extended on the ground floor and the first floor.

The house has a large inviting hallway upon entry with a lovely living room to the front of the house. There is also a downstairs WC off the hallway as well as a study/potential 5th bedroom.

There is a second reception/family room that leads through to the beautiful kitchen at the rear of the property that has an island unit.

There is also a good size conservatory leading off the kitchen out to the rear garden and the property has a really nice flow to it on the ground floor.

Most of the downstairs has a lovely Amtico flooring running through it which give s stunning contemporary feel to the house.

Upstairs and you'll find 3 large double bedrooms and a single bedroom as well as a modern family bathroom. The master bedroom also has a walk in wardrobe and has an en-suite shower room.

The rear garden has a lovely patio area where you can entertain as well as a good size manageable garden. There is comfortable parking for 2 cars on the driveway at the front of the house.