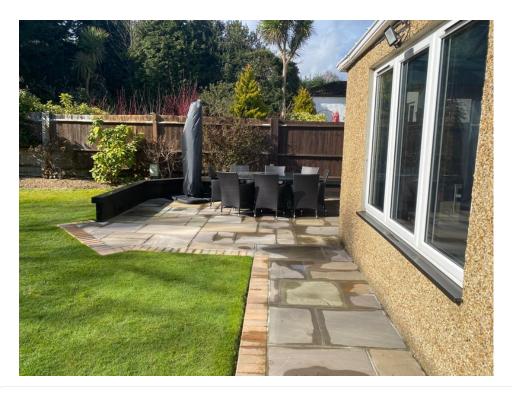

Upstairs and you'll find 3 large double bedrooms and a single bedroom as well as a modern family bathroom. The master bedroom also has a walk in wardrobe and has an en-suite shower room.

The rear garden has a lovely patio area where you can entertain as well as a good size manageable garden. There is comfortable parking for 2 cars on the driveway at the front of the house.