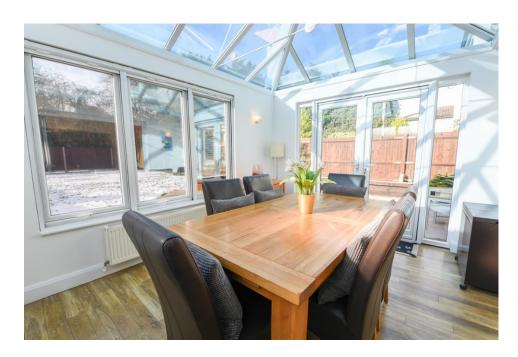

There is also a good size conservatory leading off the kitchen out to the rear garden and the property has a really nice flow to it on the ground floor.

Most of the downstairs has a lovely Amtico flooring running through it which give s stunning contemporary feel to the house.