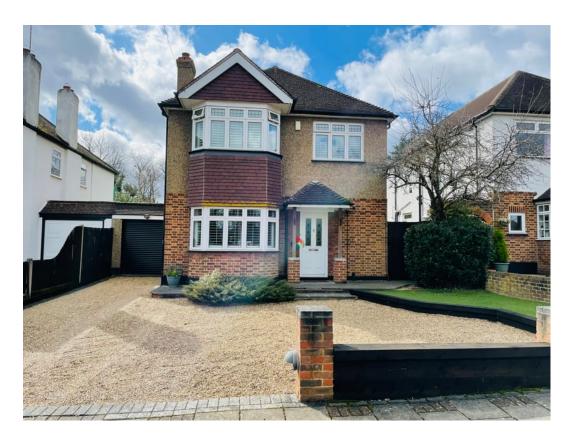

bromley property company

Little Court, West Wickham | £875,000

Located in a quiet cut de sac in West Wickham is this beautiful 4/5 bedroom detached house.

The property offers approximately 1850 sq ft of living space and has been extended on the ground floor and the first floor.

Upstairs and you'll find 3 large double bedrooms and a single bedroom as well as a modern family bathroom. The master bedroom also has a walk in wardrobe and has an en-suite shower room.

The rear garden has a lovely patio area where you can entertain as well as a good size manageable garden. There is comfortable parking for 2 cars on the driveway at the front of the house.