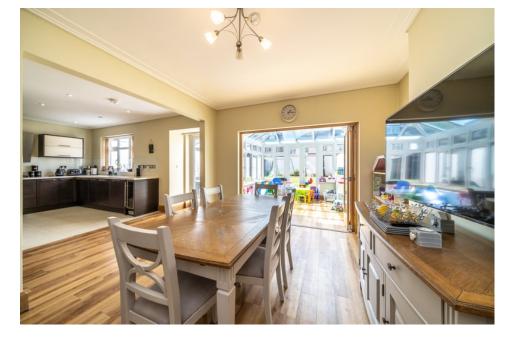

The house has a good size living room to the from of the property and a stunning open plan kitchen diner to the rear as well as a conservatory that is the hub of the house. There is also a downstairs WC and a utility room.