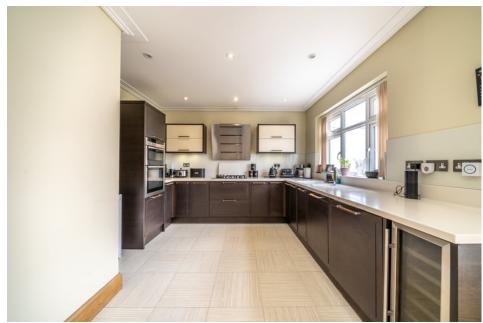

The house has a good size living room to the from of the property and a stunning open plan kitchen diner to the rear as well as a conservatory that is the hub of the house. There is also a downstairs WC and a utility room.