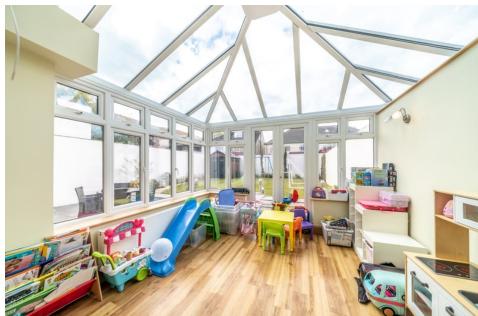

The house has a good size living room to the from of the property and a stunning open plan kitchen diner to the rear as well as a conservatory that is the hub of the house. There is also a downstairs WC and a utility room.