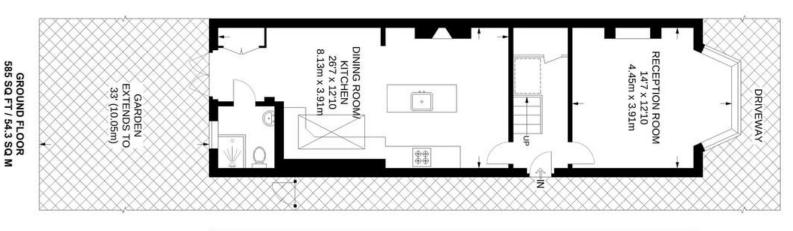

## Pope Road, Bromley | £2,500 PCM

This beautiful, 3 bedroom semi-detached victorian house is finished to a really high standard and has been extended to create more space. Offering 1280 sq ft of living space the property has a good size living room to the front of the house. To the rear is a stunning open plan kitchen diner that leads out to the rear garden and also has a shower room with WC just off it.