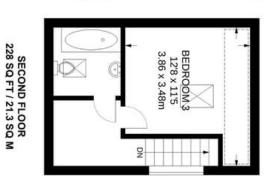

Upstairs to the first floor and you'll find the master bedroom to the rear that has a walk in wardrobe and ensuite bathroom, to the front of the house is the second bedroom that is also a double.

Upstairs to the converted loft and you'll find the third bedroom and another bathroom.