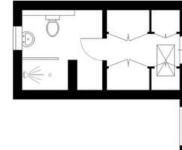

## Pope Road, Bromley | £2,500 PCM

This beautiful, 3 bedroom semi-detached victorian house is finished to a really high standard and has been extended to create more space. Offering 1280 sq ft of living space the property has a good size living room to the front of the house. To the rear is a stunning open plan kitchen diner that leads out to the rear garden and also has a shower room with WC just off it.