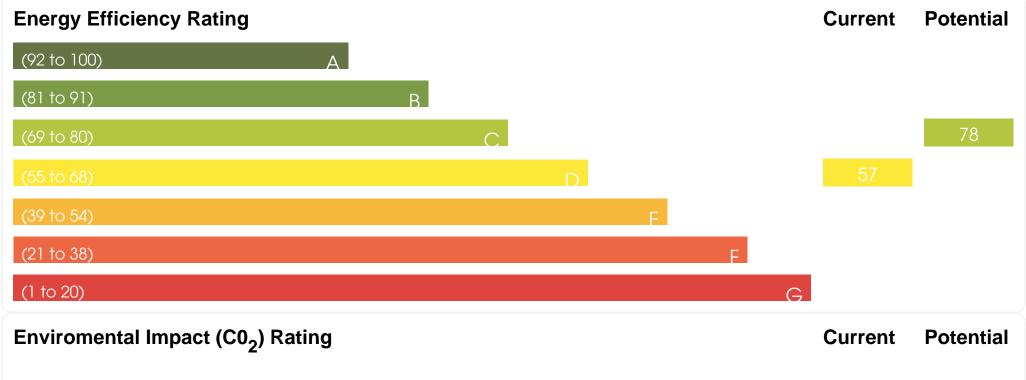

nded to create more space. Offering 1280 sq ft of living space the property has a good size living room to the front of the house. To the rear is a stunning open plan kitchen diner that leads out to the rear garden and also has a shower room with WC just off it.

Upstairs to the first floor and you'll find the master bedroom to the rear that has a walk in wardrobe and ensuite bathroom, to the front of the house is the second bedroom that is also a double.

Upstairs to the converted loft and you'll find the third bedroom and another bathroom.

The house has amazing amounts of natural light running through it and is really a house that you would be proud to call home.

Available unfurnished from 14 July 2023.

Sorry, no pets allowed.

Call us to arrange to see this beautiful house.

















MASTER BEDROOM 12'10 x 11'6 3.91m x 3.51

FIRST FLOOR 467 SQ FT / 43.3 SQ M





BEDROOM 2 12"10 x 11"2 3.91m x 3.40m