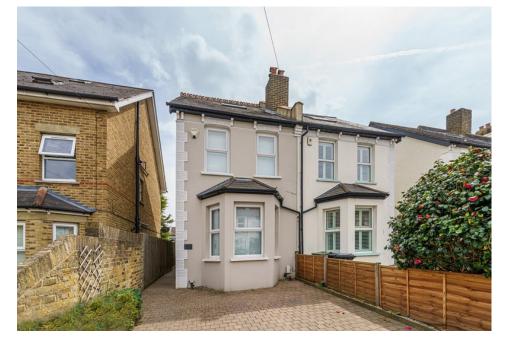

## Pope Road, Bromley | £2,500 PCM

This beautiful, 3 bedroom semi-detached victorian house is finished to a really high standard and has been extended to create more space. Offering 1280 sq ft of living space the property has a good size living room to the front of the house. To the rear is a stunning open plan kitchen diner that leads out to the rear garden and also has a shower room with WC just off it.