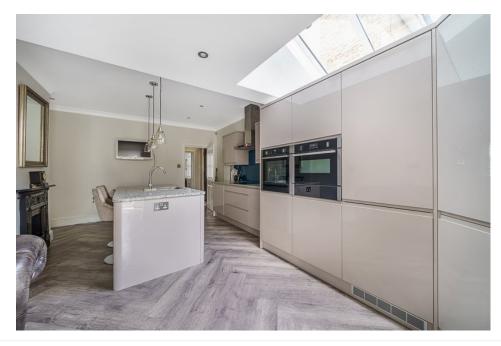

## Pope Road, Bromley | £2,500 PCM

This beautiful, 3 bedroom semi-detached victorian house is finished to a really high standard and has been extended to create more space. Offering 1280 sq ft of living space the property has a good size living room to the front of the house. To the rear is a stunning open plan kitchen diner that leads out to the rear garden and also has a shower room with WC just off it.