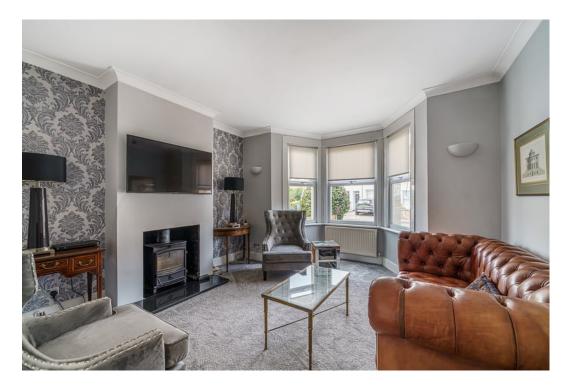

## Pope Road, Bromley | £2,500 PCM

This beautiful, 3 bedroom semi-detached victorian house is finished to a really high standard and has been extended to create more space. Offering 1280 sq ft of living space the property has a good size living room to the front of the house. To the rear is a stunning open plan kitchen diner that leads out to the rear garden and also has a shower room with WC just off it.