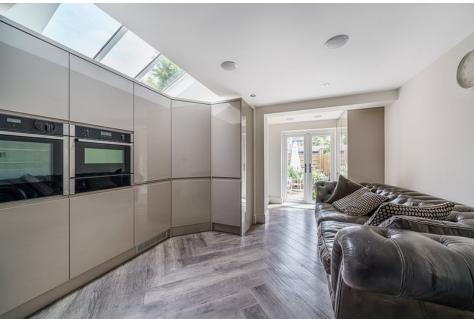

## Pope Road, Bromley | £2,500 PCM

This beautiful, 3 bedroom semi-detached victorian house is finished to a really high standard and has been extended to create more space. Offering 1280 sq ft of living space the property has a good size living room to the front of the house. To the rear is a stunning open plan kitchen diner that leads out to the rear garden and also has a shower room with WC just off it.