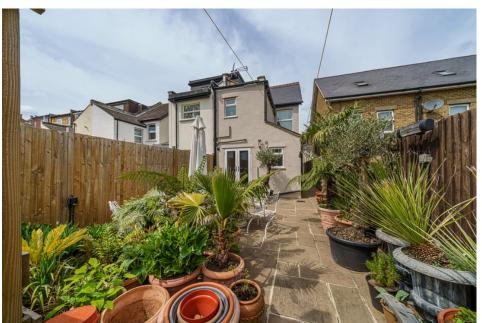

## Pope Road, Bromley | £2,500 PCM

This beautiful, 3 bedroom semi-detached victorian house is finished to a really high standard and has been extended to create more space. Offering 1280 sq ft of living space the property has a good size living room to the front of the house. To the rear is a stunning open plan kitchen diner that leads out to the rear garden and also has a shower room with WC just off it.

The house has amazing amounts of natural light running through it and is really a house that you would be proud to call home.

Available unfurnished from 14 July 2023.

Sorry, no pets allowed.

Call us to arrange to see this beautiful house.