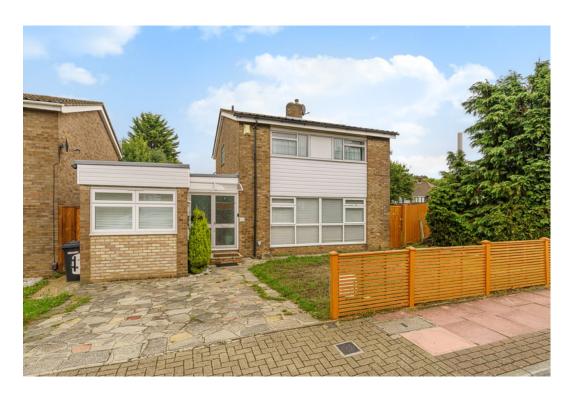

## Pickhurst Lane, West Wickham | £2,750 PCM

This lovely 4/5 bedroom detached house offering 1728 sq ft of living space is located close to Pickhurst Primary School.

The house has a really nice open plan feel it and has a really great flow to it. There is large reception to the front of the house as well as a dining room to the rear. An office is also situated towards the front and there is also a 5th downstairs bedroom and a shower room.