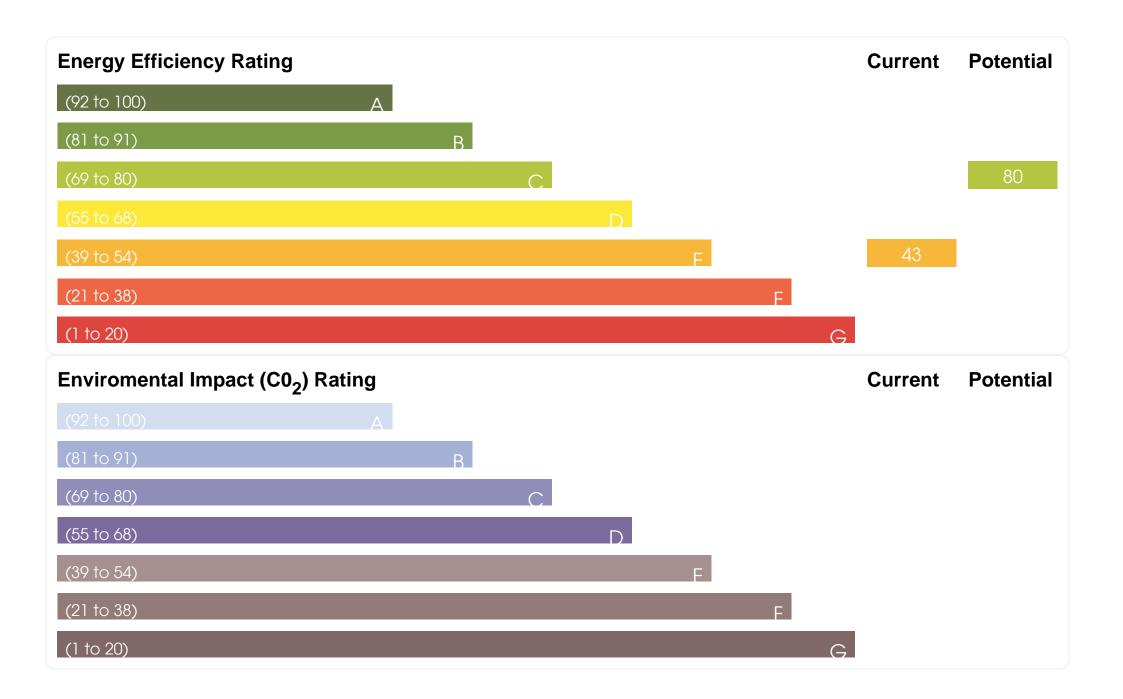

ption to the front of the house as well as a dining room to the rear. An office is also situated towards the front and there is also a 5th downstairs bedroom and a shower room.

The kitchen has a large lantern skylight creating an extra spacious feel and is fitted with high spec Siemens mod cons with a fantastic centre island that leads towards the house being fantastic for entertaining and also has a separate utility room.

Upstairs and there are 4 more bedroom all of which are doubles of varying size as well as a modern family bathroom.

The property is finished to high standard and really is a great family home.

The rear garden wraps around the side of the house and extends to 68 ft.

Available unfurnished from early October 2022 contact us to arrange to see this lovely home.













GROUND FLOOR 1142 SQ FT / 106.1 SQ M

APPROXIMATE GROSS INTERNAL AREA 1728 SQ FT / 160.5 SQ M