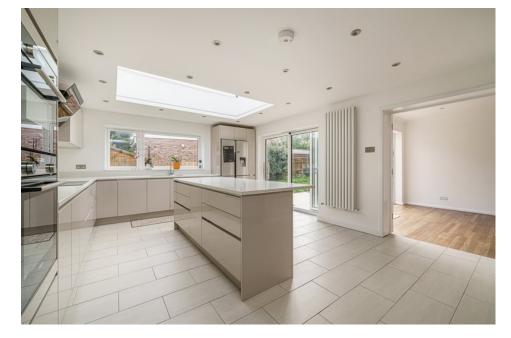

The kitchen has a large lantern skylight creating an extra spacious feel and is fitted with high spec Siemens mod cons with a fantastic centre island that leads towards the house being fantastic for entertaining and also has a separate utility room.