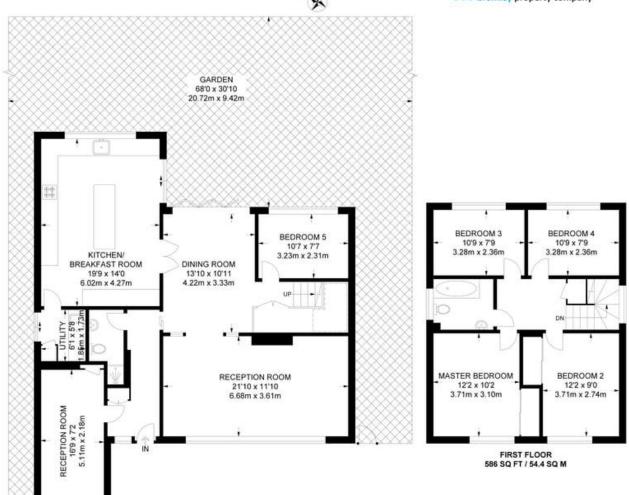

## Pickhurst Lane, West Wickham | £2,750 PCM

This lovely 4/5 bedroom detached house offering 1728 sq ft of living space is located close to Pickhurst Primary School.

The house has a really nice open plan feel it and has a really great flow to it. There is large reception to the front of the house as well as a dining room to the rear. An office is also situated towards the front and there is also a 5th downstairs bedroom and a shower room.

The kitchen has a large lantern skylight creating an extra spacious feel and is fitted with high spec Siemens mod cons with a fantastic centre island that leads towards the house being fantastic for entertaining and also has a separate utility room.

Upstairs and there are 4 more bedroom all of which are doubles of varying size as well as a modern family bathroom.

The property is finished to high standard and really is a great family home.

The rear garden wraps around the side of the house and extends to 68 ft.

Available unfurnished from early October 2022 contact us to arrange to see this lovely home.

GROUND FLOOR 1142 SQ FT / 106.1 SQ M

APPROXIMATE GROSS INTERNAL AREA 1728 SQ FT / 160.5 SQ M