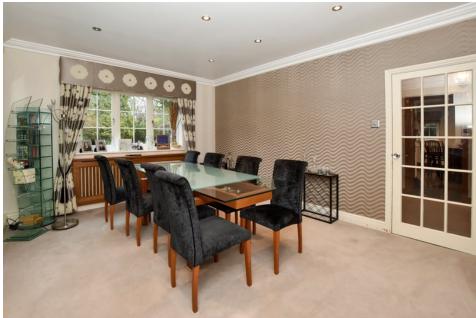

Upon entry to the house you are welcomed into an inviting hallway and you will immediately notice that the property is flooded with natural light. You will find a large living room to the left of the property that has doors leading out the rear garden. There is also a lovely dining room that leads into the lounge. There is also a separate WC and an office/study off the hallway.