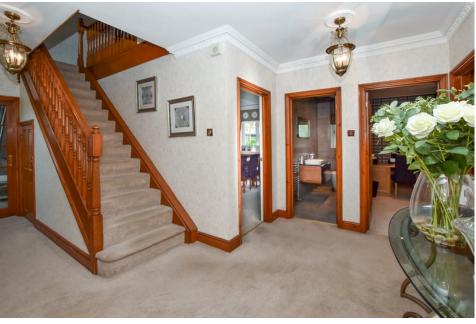

Upon entry to the house you are welcomed into an inviting hallway and you will immediately notice that the property is flooded with natural light. You will find a large living room to the left of the property that has doors leading out the rear garden. There is also a lovely dining room that leads into the lounge. There is also a separate WC and an office/study off the hallway.