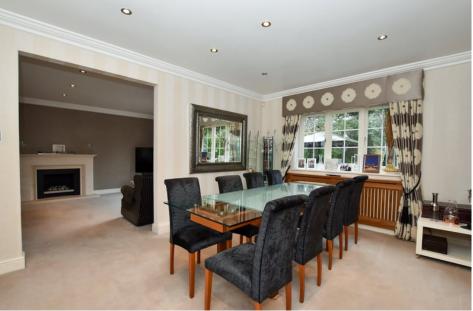

Upon entry to the house you are welcomed into an inviting hallway and you will immediately notice that the property is flooded with natural light. You will find a large living room to the left of the property that has doors leading out the rear garden. There is also a lovely dining room that leads into the lounge. There is also a separate WC and an office/study off the hallway.