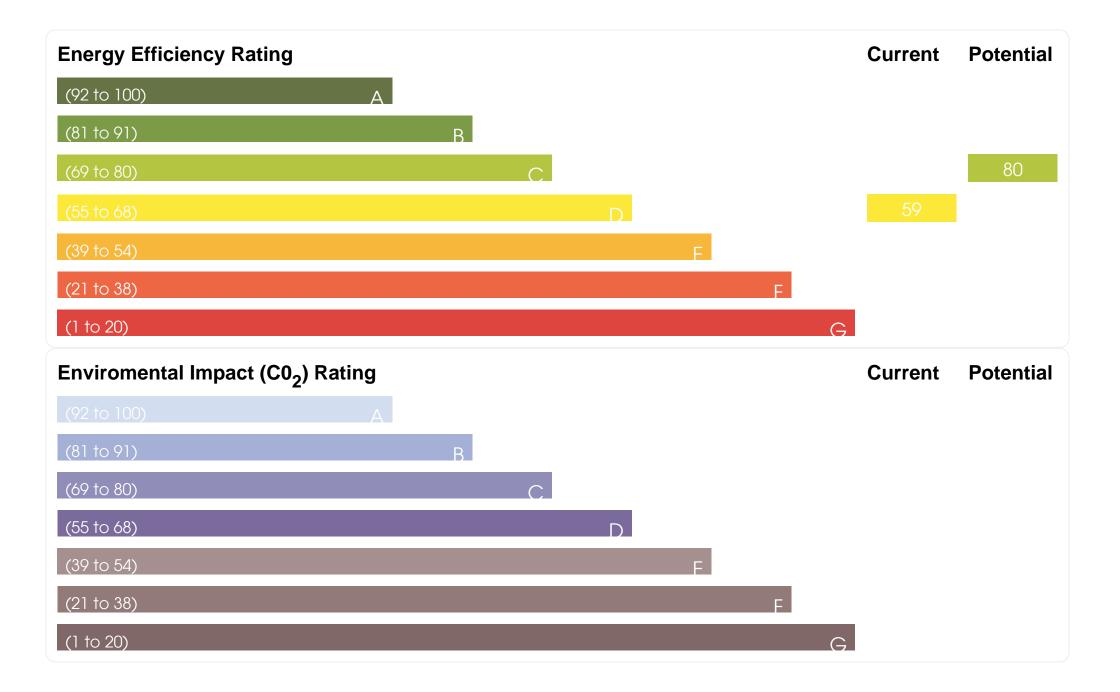

the lounge. There is also a separate WC and an office/study off the hallway.

To the right of the house you'll find a large sociable kitchen with an island that leads out to another reception to the rear of the house. There is also a utility room off the kitchen as well.

Upstairs and you'll find 5 double bedroom of varying sizes, 2 of which have en-suite bathrooms. There is also an additional family bathroom as well.

The rear garden is stunning and not overlooked and has a large patio area that is great for entertaining as well as a large lawned area.

The house is in catchment for both Langley Park schools and is also situated within walking distance of West Wickham Train station and within easy reach of Beckenham with its array of bars and restaurants and Bromley High Street.