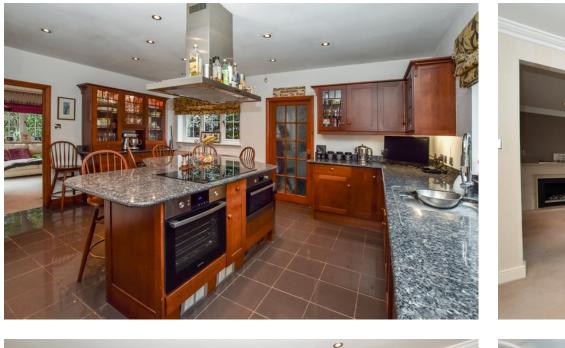

To the right of the house you'll find a large sociable kitchen with an island that leads out to another reception to the rear of the house. There is also a utility room off the kitchen as well.

Upstairs and you'll find 5 double bedroom of varying sizes, 2 of which have en-suite bathrooms. There is also an additional family bathroom as well.