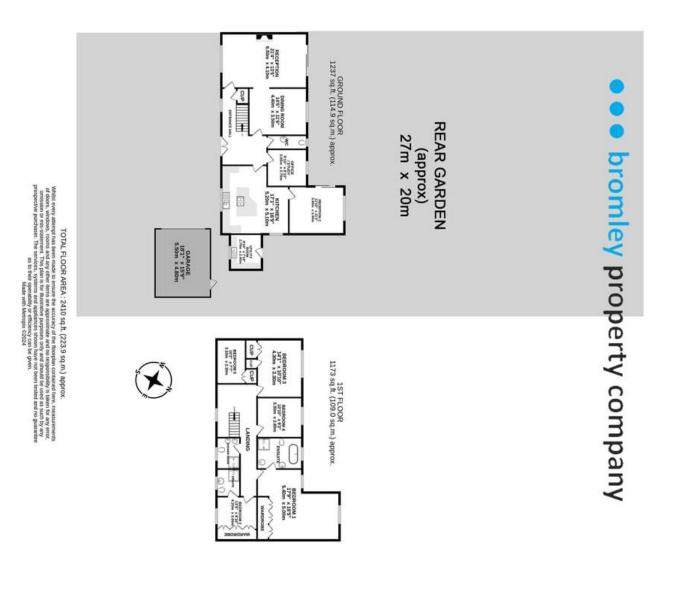

## Fairway Gardens, Beckenham | £1,750,000

This wonderful 5 bedroom detached house is located opposite Langley Park Golf Club and offers just under 2500 sq ft of living space.

The house is finished to a high standard throughout and has a large driveway and front garden with a separate double garage that can house 2 cars comfortably in addition to another 4-5 cars.

Upon entry to the house you are welcomed into an inviting hallway and you will immediately notice that the property is flooded with natural light. You will find a large living room to the left of the property that has doors leading out the rear garden. There is also a lovely dining room that leads into the lounge. There is also a separate WC and an office/study off the hallway.

To the right of the house you'll find a large sociable kitchen with an island that leads out to another reception to the rear of the house. There is also a utility room off the kitchen as well.

Upstairs and you'll find 5 double bedroom of varying sizes, 2 of which have en-suite bathrooms. There is also an additional family bathroom as well.

The rear garden is stunning and not overlooked and has a large patio area that is great for entertaining as well as a large lawned area.

The house is in catchment for both Langley Park schools and is also situated within walking distance of West Wickham Train station and within easy reach of Beckenham with its array of bars and restaurants and Bromley High Street.