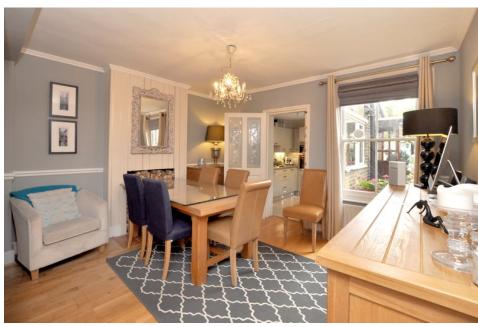

Oozing with character you enter into the house and find a dining room that leads onto a modern fitted kitchen and past that into a downstairs shower room. To the front of the house is a good sized sitting room and upstairs there are 2 double bedrooms, the master of which has a stunning en-suite bathroom.