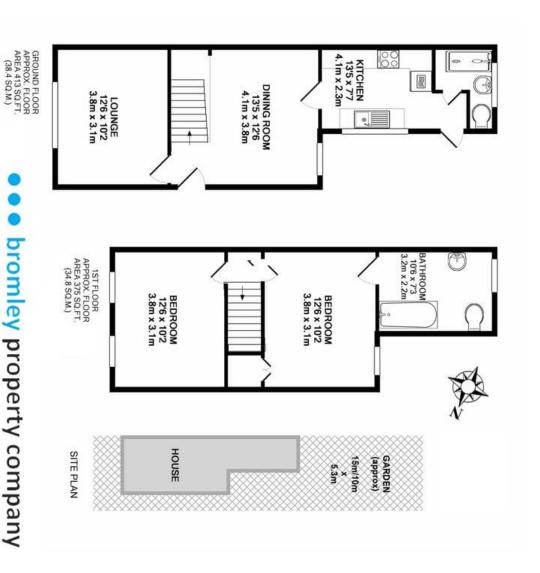

Oozing with character you enter into the house and find a dining room that leads onto a modern fitted kitchen and past that into a downstairs shower room. To the front of the house is a good sized sitting room and upstairs there are 2 double bedrooms, the master of which has a stunning en-suite bathroom.

\*\*\*\*

Administration charge of £50 per applicant, Reference charge of £50 per applicant and contract fee of £50 per TENANCY.

bromley property company

TOTAL APPROX: FLOOR AREA 788 SQ.FT. (73.2 SQ.M.)

Whilst every attempt has been made to ensure the accuracy of the floor plan contained here, measurements of doors, windows, comes and any other leans are approximate and not responsibility is taken for any error, omission, or mission, or mission, provided the used as such by symposes only and stoods blink plan is for flustrative purposes only and stoods be used as such by symposes provided to the contract of the services, systems and appliances shown have not been tested and no guarantee made in the provided systems and appliances shown have not been tested and no guarantee to their operationly or efficiency can be given Made with Metropix ©2017