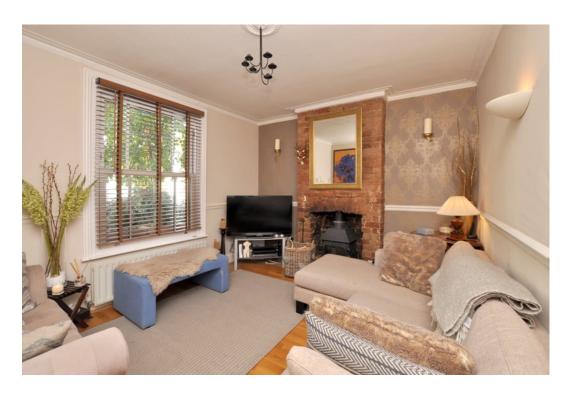

Oozing with character you enter into the house and find a dining room that leads onto a modern fitted kitchen and past that into a downstairs shower room. To the front of the house is a good sized sitting room and upstairs there are 2 double bedrooms, the master of which has a stunning en-suite bathroom.