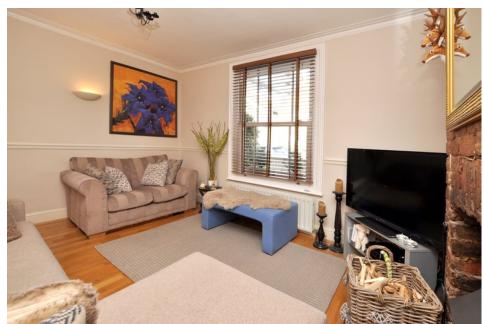

Oozing with character you enter into the house and find a dining room that leads onto a modern fitted kitchen and past that into a downstairs shower room. To the front of the house is a good sized sitting room and upstairs there are 2 double bedrooms, the master of which has a stunning en-suite bathroom.