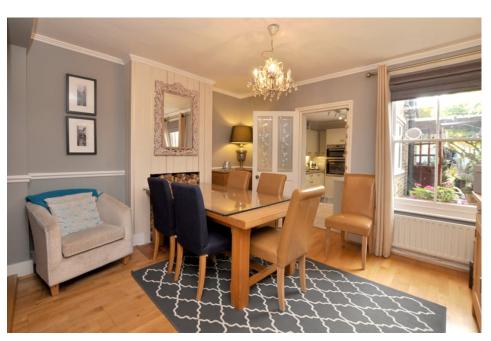

Oozing with character you enter into the house and find a dining room that leads onto a modern fitted kitchen and past that into a downstairs shower room. To the front of the house is a good sized sitting room and upstairs there are 2 double bedrooms, the master of which has a stunning en-suite bathroom.