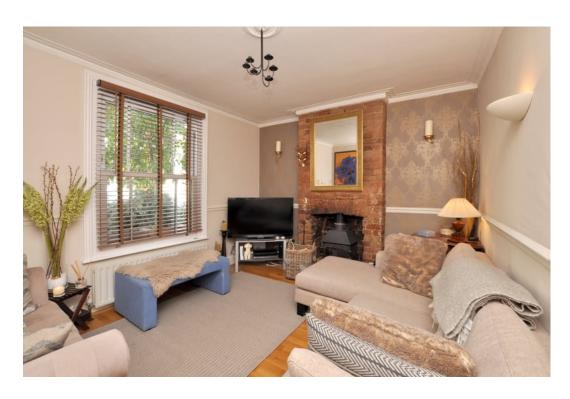

Oozing with character you enter into the house and find a dining room that leads onto a modern fitted kitchen and past that into a downstairs shower room. To the front of the house is a good sized sitting room and upstairs there are 2 double bedrooms, the master of which has a stunning en-suite bathroom.