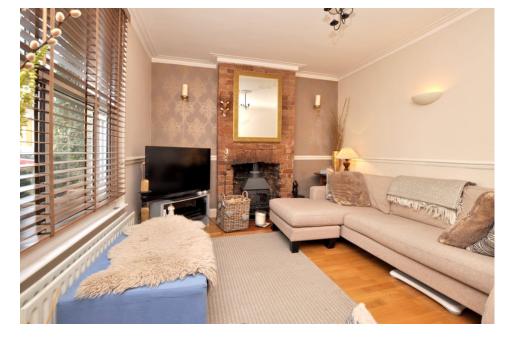

Oozing with character you enter into the house and find a dining room that leads onto a modern fitted kitchen and past that into a downstairs shower room. To the front of the house is a good sized sitting room and upstairs there are 2 double bedrooms, the master of which has a stunning en-suite bathroom.