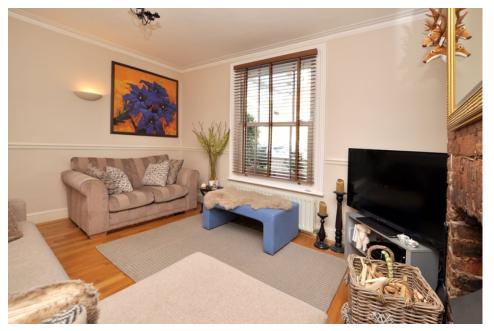

Oozing with character you enter into the house and find a dining room that leads onto a modern fitted kitchen and past that into a downstairs shower room. To the front of the house is a good sized sitting room and upstairs there are 2 double bedrooms, the master of which has a stunning en-suite bathroom.