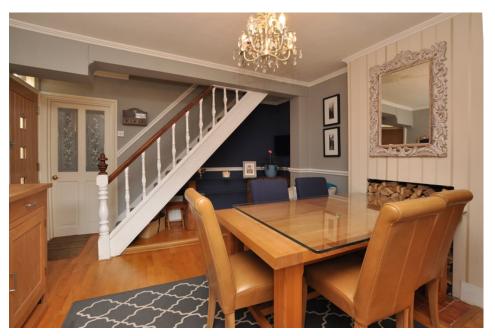

Oozing with character you enter into the house and find a dining room that leads onto a modern fitted kitchen and past that into a downstairs shower room. To the front of the house is a good sized sitting room and upstairs there are 2 double bedrooms, the master of which has a stunning en-suite bathroom.