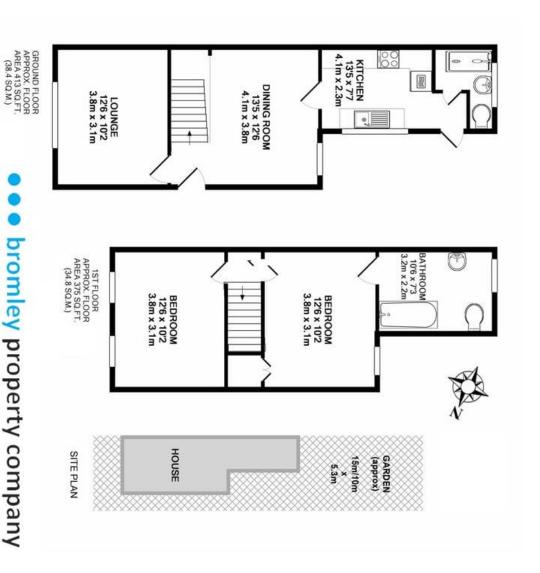

bromley property company

TOTAL APPROX: FLOOR AREA 788 SQ.FT. (73.2 SQ.M.)

Whilst every attempt has been made to ensure the accuracy of the floor plan contained here, measurements of doors, windows, comes and any other leans are approximate and not responsibility is taken for any error, omission, or mission, or mission, provided the used as such by symposes only and stoods blink plan is for flustrative purposes only and stoods be used as such by symposes provided to the contract of the services, systems and appliances shown have not been tested and no guarantee made in the provided systems and appliances shown have not been tested and no guarantee to their operationly or efficiency can be given Made with Metropix ©2017