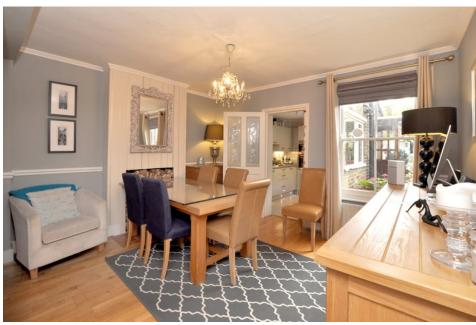

Oozing with character you enter into the house and find a dining room that leads onto a modern fitted kitchen and past that into a downstairs shower room. To the front of the house is a good sized sitting room and upstairs there are 2 double bedrooms, the master of which has a stunning en-suite bathroom.