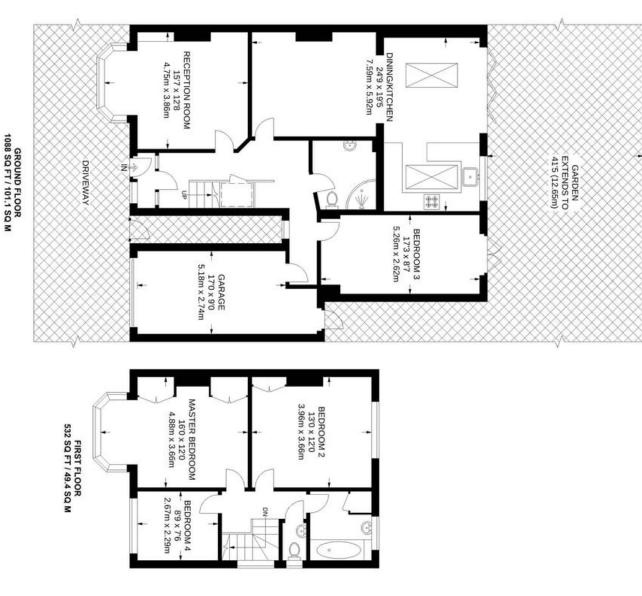

## APPROXIMATE GROSS INTERNAL AREA 1620 SQ FT / 150.5 SQ M

088 SQ FT / 101.1 SQ M

bromley property company

There is a good size living room situated to the front of the property as well as a downstairs shower room. There is a also a double bedroom currently downstairs that actually leads out to the rear garden.

The hub of house is a large open plan kitchen/diner to the rear that also leads out to the private rear garden which is a good manageable size.

Upstairs there are 3 further bedrooms (2 doubles and a single) as well as a family bathroom and separate WC.