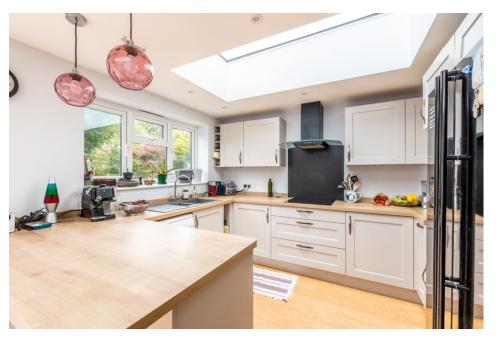

The hub of house is a large open plan kitchen/diner to the rear that also leads out to the private rear garden which is a good manageable size.

Upstairs there are 3 further bedrooms (2 doubles and a single) as well as a family bathroom and separate WC.