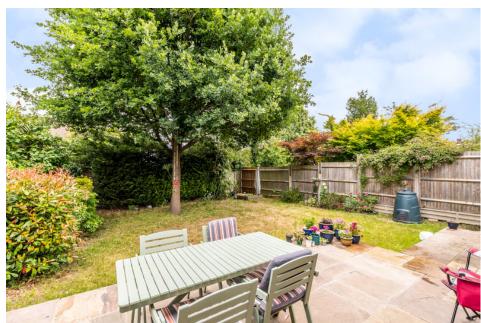

The hub of house is a large open plan kitchen/diner to the rear that also leads out to the private rear garden which is a good manageable size.

Upstairs there are 3 further bedrooms (2 doubles and a single) as well as a family bathroom and separate WC.