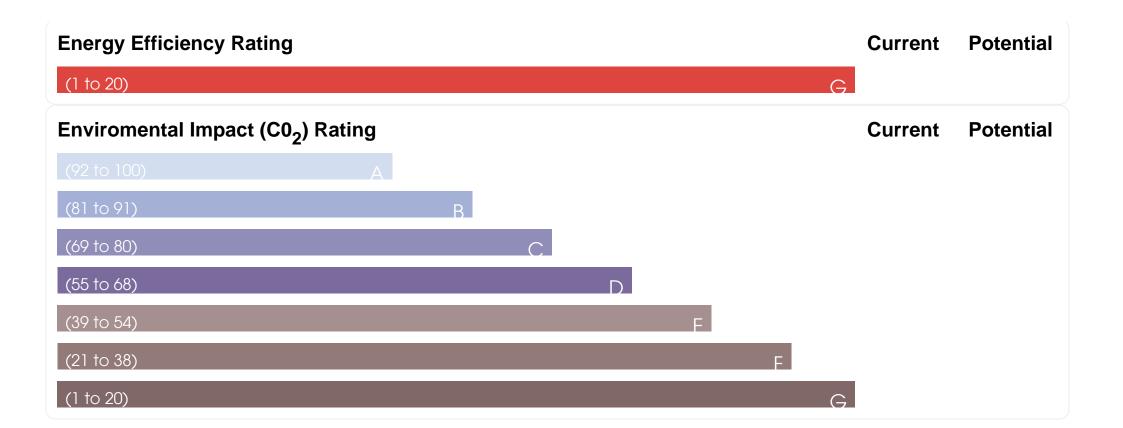

## bromley property company

## Queensway, West Wickham | £1,850 PCM



Located in Coney Hall close to local shops and Wickham Common Primary School is this lovely 3 bedroom semi detached house.

Finished to high standard, the house has two reception rooms downstairs as well as a modern fitted kitchen.

Upstairs and there is a good size double bedroom to the front of the house and then a small double and a single bedroom to the rear as well as a tiled family bathroom.

The rear garden is a really good size approx 100 ft long and the house also has a private garage and driveway parking to the front.

Available to move into from 20th August 2020 unfurnished.