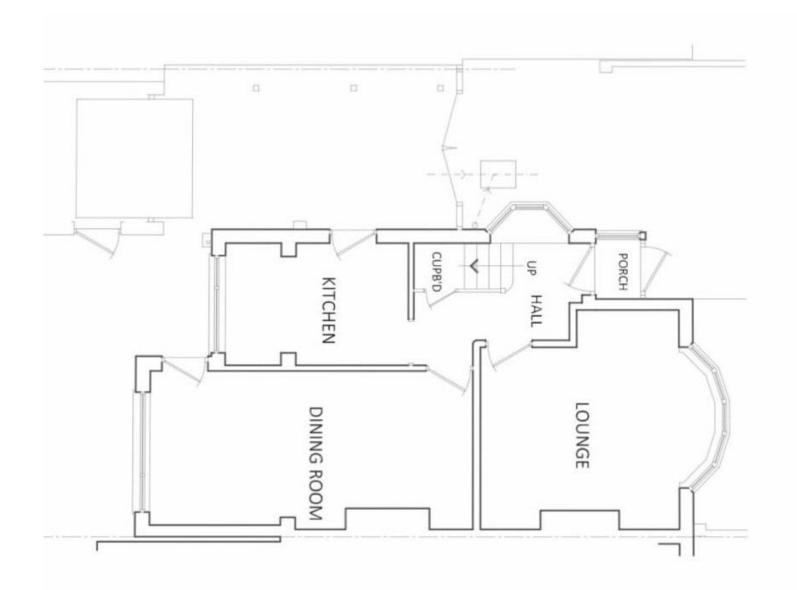

## Queensway, West Wickham | £1,850 PCM

Located in Coney Hall close to local shops and Wickham Common Primary School is this lovely 3 bedroom semi detached house.

Finished to high standard, the house has two reception rooms downstairs as well as a modern fitted kitchen.

Upstairs and there is a good size double bedroom to the front of the house and then a small double and a single bedroom to the rear as well as a tiled family bathroom.

The rear garden is a really good size approx 100 ft long and the house also has a private garage and driveway parking to the front.