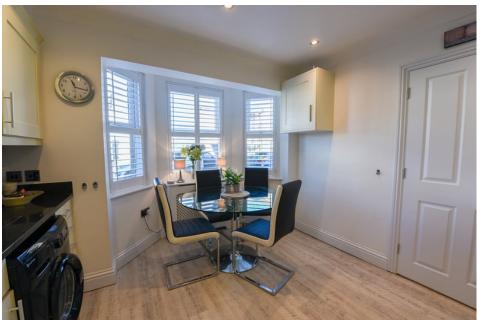

On the ground floor there is a kitchen diner to the front of the property and a living room to the rear that leads out to a well kept private garden as well as a downstairs WC.

Upstairs and there are 2 double bedrooms and a single on the first floor, the master having an en-suite bathroom as well as a family bathroom.