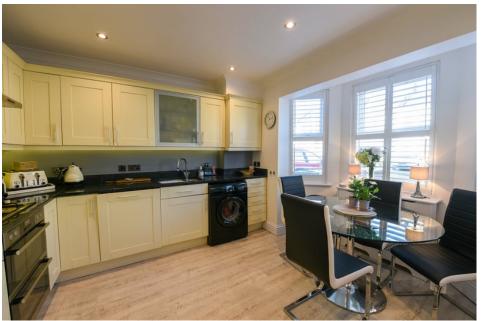

On the ground floor there is a kitchen diner to the front of the property and a living room to the rear that leads out to a well kept private garden as well as a downstairs WC.

Upstairs and there are 2 double bedrooms and a single on the first floor, the master having an en-suite bathroom as well as a family bathroom.