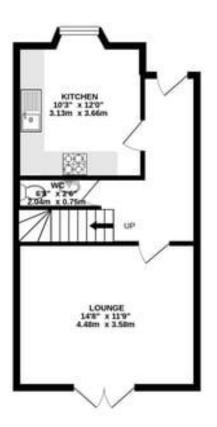

On the ground floor there is a kitchen diner to the front of the property and a living room to the rear that leads out to a well kept private garden as well as a downstairs WC.

Upstairs and there are 2 double bedrooms and a single on the first floor, the master having an en-suite bathroom as well as a family bathroom.

## TOTAL FLOOR AREA: 1139 sq ft (105.8 sq.m.) approx.

Whilst every alternpt has been made to ensure the occuracy of the financian contained here, measurements of doors, emidson, risons and any other items are approximate and no responsibility is states for any ensurement, they plan is for illustrating purposes only and should be used as such by any prospective purchaser. The services, systems and appliances shown have not been tested and no quarantee as to their operability or efficiency can be given.