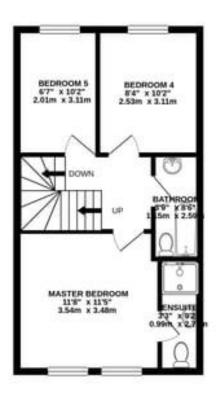

On the ground floor there is a kitchen diner to the front of the property and a living room to the rear that leads out to a well kept private garden as well as a downstairs WC.

Upstairs and there are 2 double bedrooms and a single on the first floor, the master having an en-suite bathroom as well as a family bathroom.

Up again to the top floor and there are 2 more double bedrooms.

There is off street parking on the driveway for 1 car.

Bromley town centre and Train station is a 15 minute walk or 5 minute bus ride.

No pets allowed.

## TOTAL FLOOR AREA: 1139 sq ft (105.8 sq.m.) approx.

Whilst every alternpt has been made to ensure the occuracy of the financian contained here, measurements of doors, emidson, risons and any other items are approximate and no responsibility is states for any ensurement, they plan is for illustrating purposes only and should be used as such by any prospective purchaser. The services, systems and appliances shown have not been tested and no quarantee as to their operability or efficiency can be given.