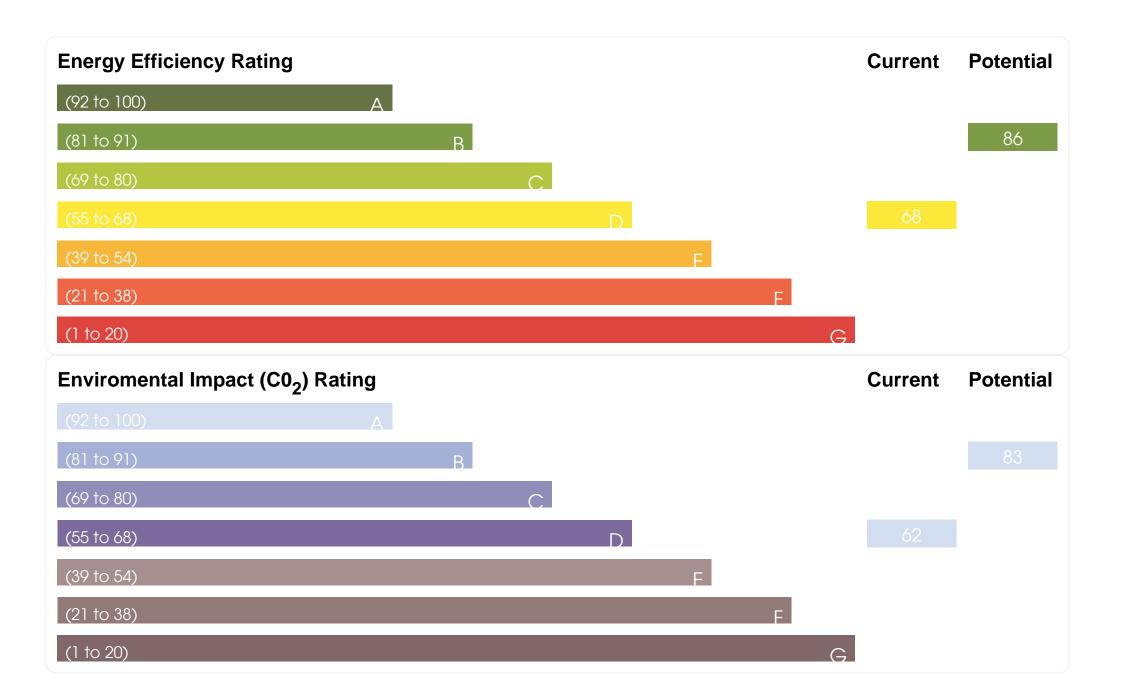

s a lovely quiet road, this great semi-detached house on the Langley/Bromley borders should be enough to tempt anyone.

Look inside and it should seal the deal. This house is stunning. Very spacious accommodation awaits: three bedrooms upstairs with family bathroom and WC offer better than average square footage, atypical of houses of this era.

Downstairs, the theme continues: a generous reception to the front is just the start.

Venture to the rear of the house and you are greeted with an outstanding family room: a spacious combination of kitchen, dining and living room with bi-folds opening to a sunny rear patio.

There's also a utility room, which in turn opens to the garage.

Stunning 3 bed house to rent in Bromley, unfurnished and available immediately.

NO PETS ARE ALLOWED