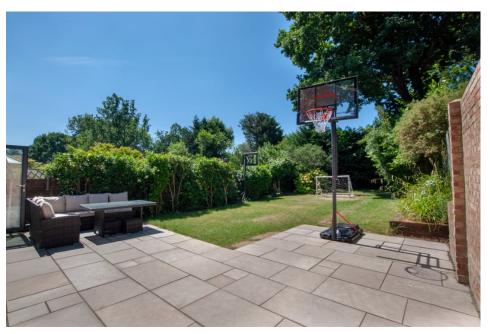

Downstairs, the theme continues: a generous reception to the front is just the start.

Venture to the rear of the house and you are greeted with an outstanding family room: a spacious combination of kitchen, dining and living room with bi-folds opening to a sunny rear patio.