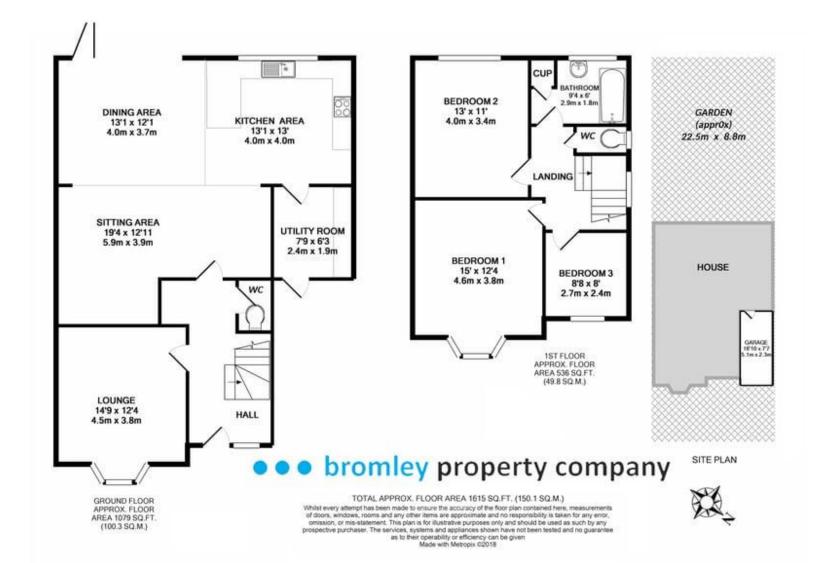

Look inside and it should seal the deal. This house is stunning. Very spacious accommodation awaits: three bedrooms upstairs with family bathroom and WC offer better than average square footage, atypical of houses of this era.

Downstairs, the theme continues: a generous reception to the front is just the start.

Venture to the rear of the house and you are greeted with an outstanding family room: a spacious combination of kitchen, dining and living room with bi-folds opening to a sunny rear patio.

There's also a utility room, which in turn opens to the garage.

Stunning 3 bed house to rent in Bromley, unfurnished and available immediately.

NO PETS ARE ALLOWED