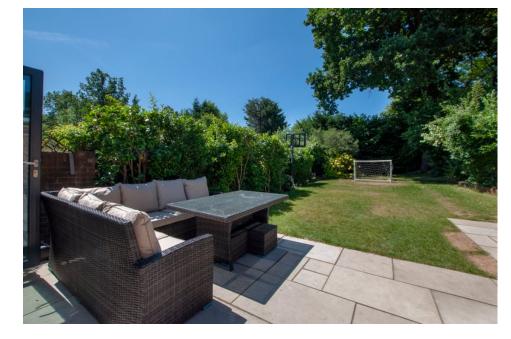

Downstairs, the theme continues: a generous reception to the front is just the start.

Venture to the rear of the house and you are greeted with an outstanding family room: a spacious combination of kitchen, dining and living room with bi-folds opening to a sunny rear patio.